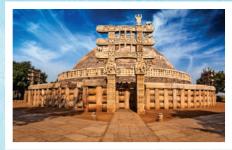

Regional Science Centre

Islamnagar Fort

Shaukat Mehal

**SANCHI STUPA** is a Buddhist complex, famous for its Great Stupa, on a hilltop at Sanchi Town in Raisen District of the State of Madhya Pradesh, India. It is located, about 23 kilometers from Raisen town, district headquarter and 46 kilometres (29 mi) north-east of Bhopal, capital of M.P.

The Great Stupa at Sanchi is one of the oldest stone structures in India, and an important monument of Indian Architecture. It was originally commissioned by the Mauryan emperor Ashoka in the 3rd century BCE. Its

nucleus was a simple hemispherical brick structure built over the relics of the Buddha. It was crowned by the chatra, a parasol-like structure symbolising high rank, which was intended to honour and shelter the relics. The original construction work of this stupa was overseen by Ashoka, whose wife Devi was the daughter of a merchant of nearby Vidisha. In the 1st century BCE, four elaborately carved toranas (ornamental gateways) and a balustrade encircling the entire structure were added. The Sanchi Stupa built during the Mauryan period was made of bricks. The composite flourished until the 1lth century.