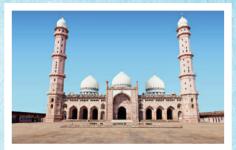

# Places to visit in and around Bhopal

Lakshmi Narayan Mandir

Sanchi Sputa Bhojpur

Bhimbetka Rock Shelters

Bhojeshwar Mahadev Mandir

Rashtriya Manav Sangrahalaya

Taj-ul-Masajid

Raj Bhavan

Regional Science Centre

Islamnagar Fort

Shaukat Mehal

**SANCHI STUPA** is a Buddhist complex, famous for its Great Stupa, on a hilltop at Sanchi Town in Raisen District of the State of Madhya Pradesh, India. It is located, about 23 kilometers from Raisen town, district headquarter and 46 kilometres (29 mi) north-east of Bhopal, capital of M.P.