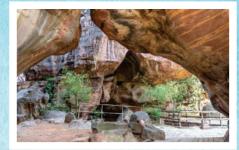

**Bhimbetka** At a distance of 3 km from Bhimbetka Bus Stop, Auditorium Cave is an ancient rock-cut cave situated in Bhimbetka, Madhya Pradesh. It is one of the prominent caves in the Bhimbetka Rock Shelters Complex, and among the must-include places in Bhimbetka tour packages.

Among the 15 rock shelters opened for the public, the Auditorium Cave or Cave 3 is the largest shelter, as well as the significant features of the archaeological site of Bhimbetka midst its 750 numbered shelters spread

over 10 kilometers on either side and nearly 500 locations where rock paintings can be found. Surrounded by quartzite towers which are visible from several kilometers, the Auditorium Cave comprises a large horizontal tunnel roughly 25 m long leading to a cavernous high-ceilinged chamber with three passageway exits.