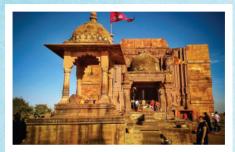

**Bhojeshwar Temple** At a distance of 30 km from Bhopal Junction, and 34 km from Bhimbetka, Bhojpur Temple is an ancient Hindu temple located at Bhojpur in Madhya Pradesh. Also known as Bhojeshwar Temple, it is one of the beautiful shrines located near Bhimbetka and among the popular places to visit as part of Bhopal Tour Packages.

Dedicated to Lord Shiva, the Bhojeshwar Temple is an incomplete Hindu temple believed to have started in the 11th century CE, during the reign of the Paramara king Bhoja. The Jain writer Merutunga, in his Prabandha-

Chintamani, states that Bhoja constructed 104 temples in his capital city of Dhara alone. However, the Bhojpur temple is the only surviving shrine that can be attributed to Bhoja with some certainty. The construction was abandoned for unknown reasons, with the architectural plans engraved on the surrounding rocks. The temple has been protected and maintained by the Archaeological Survey of India (ASI).