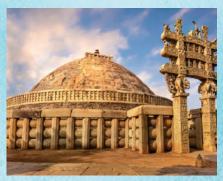

Regional Science Centre

Islamnagar Fort

Shaukat Mehal

**SANCHI STUPA** is a Buddhist complex, famous for its Great Stupa, on a hilltop at Sanchi Town in Raisen District of the State of Madhya Pradesh, India. It is located, about 23 kilometers from Raisen town, district headquarter and 46 kilometres (29 mi) north-east of Bhopal, capital of M.P.

The Great Stupa at Sanchi is one of the oldest stone structures in India, and an important monument of Indian Architecture. It was originally commissioned by the Mauryan emperor Ashoka in the 3rd century BCE. Its

nucleus was a simple hemispherical brick structure built over the relics of the Buddha. It was crowned by the chatra, a parasol-like structure symbolising high rank, which was intended to honour and shelter the relics. The original construction work of this stupa was overseen by Ashoka, whose wife Devi was the daughter of a merchant of nearby Vidisha. In the 1st century BCE, four elaborately carved toranas (ornamental gateways) and a balustrade encircling the entire structure were added. The Sanchi Stupa built during the Mauryan period was made of bricks. The composite flourished until the 1lth century.