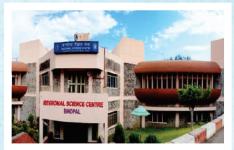

Regional Science Centre

Islamnagar Fort

Shaukat Mehal

**SANCHI STUPA** is a Buddhist complex, famous for its Great Stupa, on a hilltop at Sanchi Town in Raisen District of the State of Madhya Pradesh, India. It is located, about 23 kilometers from Raisen town, district headquarter and 46 kilometres (29 mi) north-east of Bhopal, capital of M.P.