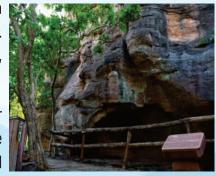

**Bhimbetka** At a distance of 3 km from Bhimbetka Bus Stop, Auditorium Cave is an ancient rock-cut cave situated in Bhimbetka, Madhya Pradesh. It is one of the prominent caves in the Bhimbetka Rock Shelters Complex, and among the must-include places in Bhimbetka tour packages.

Among the 15 rock shelters opened for the public, the Auditorium Cave or Cave 3 is the largest shelter, as well as the significant features of the archaeological site of Bhimbetka midst its 750 numbered shelters spread

over 10 kilometers on either side and nearly 500 locations where rock paintings can be found. Surrounded by quartzite towers which are visible from several kilometers, the Auditorium Cave comprises a large horizontal tunnel roughly 25 m long leading to a cavernous high-ceilinged chamber with three passageway exits.