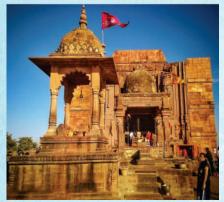

**Bhojeshwar Temple** At a distance of 30 km from Bhopal Junction, and 34 km from Bhimbetka, Bhojpur Temple is an ancient Hindu temple located at Bhojpur in Madhya Pradesh. Also known as Bhojeshwar Temple, it is one of the beautiful shrines located near Bhimbetka and among the popular places to visit as part of Bhopal Tour Packages.

Dedicated to Lord Shiva, the Bhojeshwar Temple is an incomplete Hindu temple believed to have started in the 11th century CE, during the reign of the Paramara king Bhoja. The Jain writer Merutunga, in his Prabandha-

Chintamani, states that Bhoja constructed 104 temples in his capital city of Dhara alone. However, the Bhojpur temple is the only surviving shrine that can be attributed to Bhoja with some certainty. The construction was abandoned for unknown reasons, with the architectural plans engraved on the surrounding rocks. The temple has been protected and maintained by the Archaeological Survey of India (ASI).